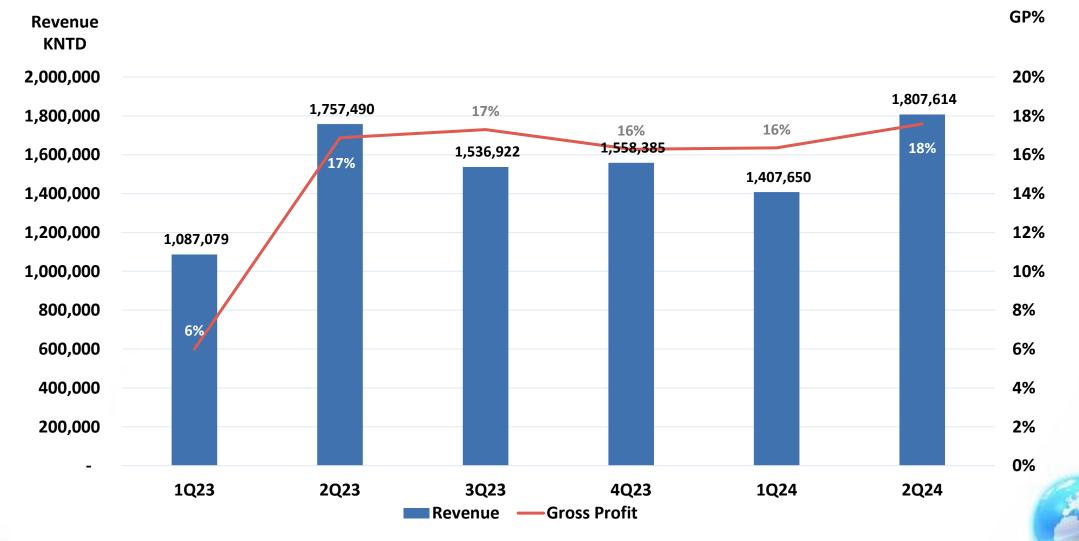

#### 2Q24 Income Statement

| KNTD                     | 2Q24      |      | 1Q24      |      | QoQ   |
|--------------------------|-----------|------|-----------|------|-------|
|                          | Amount    | %    | Amount    | %    | %     |
| Net Sales                | 1,807,614 | 100% | 1,407,650 | 100% | 28%   |
| Gross Profit             | 317,875   | 18%  | 230,214   | 16%  | 38%   |
| <b>Operation Expense</b> | 198,523   | 11%  | 178,668   | 13%  | 11%   |
| Operating Profit         | 119,352   | 7%   | 51,546    | 3%   | 132%  |
| Other Income/Expense     | (384)     | 0%   | 80,629    | 6%   | -100% |
| Profit Before Tax        | 118,968   | 7%   | 132,175   | 9%   | -10%  |
| Net Profit               | 163,220   | 9%   | 128,980   | 9%   | 27%   |
| EPS                      | 1.27      |      | 1.00      |      |       |

### **Financial Trend Analysis**