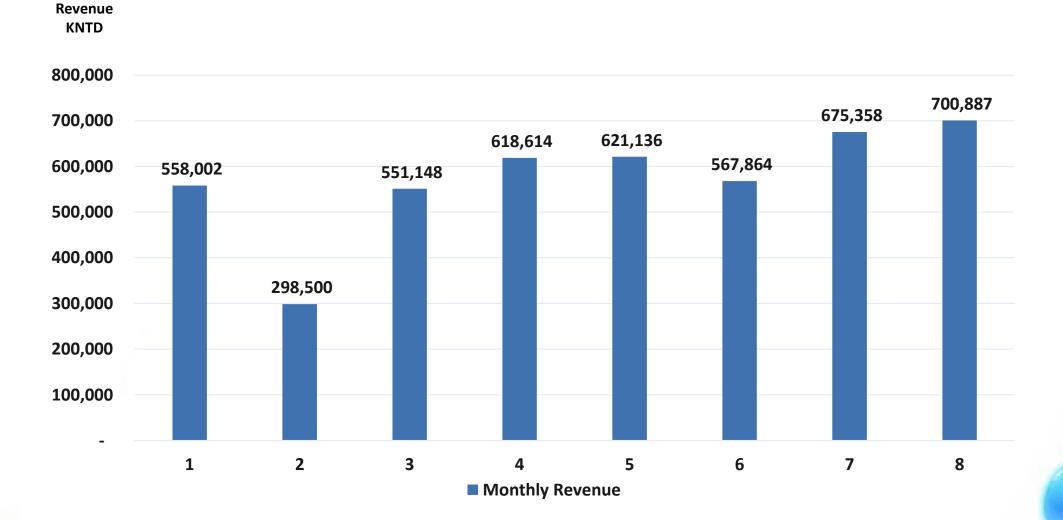

| 3,215,264 | 100% | 2,844,569 | 100%         | 13%  |
| Gross Profit             | 548,089   | 17%  | 361,790   | 13%          | 51%  |
| <b>Operation Expense</b> | 377,191   | 12%  | 342,861   | 1 <b>2</b> % | 10%  |
| Operating Profit         | 170,898   | 5%   | 18,929    | 1%           | 803% |
| Other Income/Expense     | 80,245    | 3%   | 140,594   | 5%           | -43% |
| Profit Before Tax        | 251,143   | 8%   | 159,523   | 6%           | 57%  |
| Net Profit               | 292,200   | 9%   | 135,653   | 5%           | 115% |
| EPS                      | 2.27      |      | 1.05      |              |      |





### **Revenue Breakdown by Products**

■ Consumer ■ Display ■ IT ■ Wearable





### **Financial Trend Analysis**





#### **2024 Monthly Revenue**



page 9



#### **Dividend Payout**





### **Vietnam Investment Progress**







#### **Strengthen the Capability of Core Technologies**

- Optical Design Capability
- Precision Machining Capability

Advanced Optical Products

#### **Enhance Intelligent Manufacturing Technologies**

- Production Automation
- Inspection Automation

**Module Business** 

#### **Extend the Technologies to Other Applications**

- Automotive
- Biotechnical and Medical...

Develop Products besides IT and Consumer Applications



# THANK YOU!

雷

茂林光