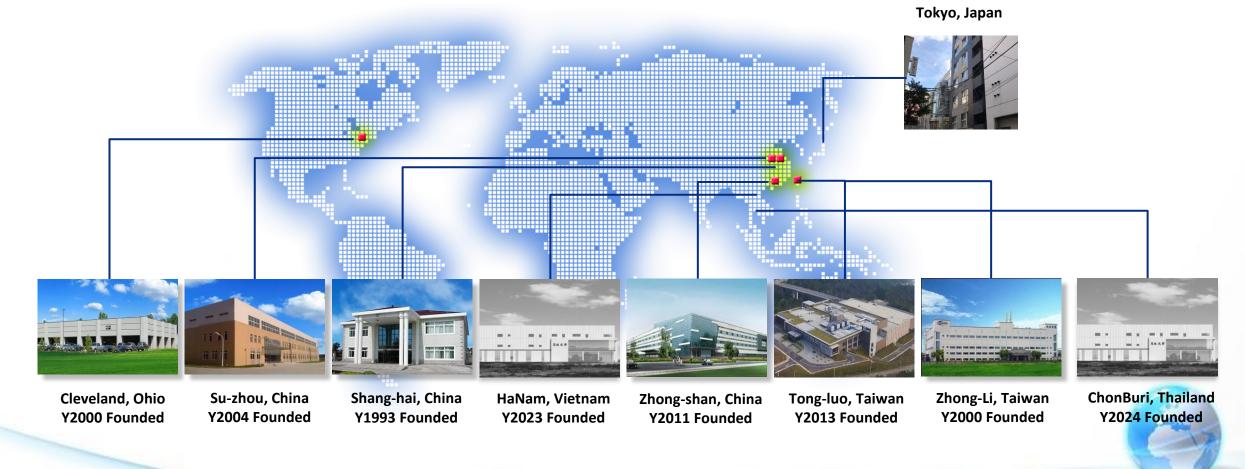

hat might actually occur in the future, might possibly differ from these predictive information either explicitly or implicitly. The very reasons might come from a variety of risks and such factors might be beyond the control by the Company.
- The future outlook contained in the present briefing reflects the Company's perspective to date. In case of a change or adjustment toward such perspective in the future, the Company assumes no responsibility to remind or to update once more.



## **Company Profile**

- Incorporated Date: 2000.07.28
- > IPO Date: 2011.07.28
- Company Code: 4935
- > Capital: 1,288,640,910 NTD
- > Total Employee: 1,200+
- > Main Products: Light Guides in Miscellaneous Applications





**GLT Group** 

#### Global Lighting Technologies Inc. 2000 Founded/ 2011 TWSE IPO



1<sup>st</sup> Tier Light Guide Application Company



#### 2Q24 Income Statement

| KNTD                     | 2Q24      |      | 1Q24      |      | QoQ   |
|--------------------------|-----------|------|-----------|------|-------|
|                          | Amount    | %    | Amount    | %    | %     |
| Net Sales                | 1,807,614 | 100% | 1,407,650 | 100% | 28%   |
| Gross Profit             | 317,875   | 18%  | 230,214   | 16%  | 38%   |
| <b>Operation Expense</b> | 198,523   | 11%  | 178,668   | 13%  | 11%   |
| Operating Profit         | 119,352   | 7%   | 51,546    | 3%   | 132%  |
| Other Income/Expense     | (384)     | 0%   | 80,629    | 6%   | -100% |
| Profit Before Tax        | 118,968   | 7%   | 132,175   | 9%   | -10%  |
| Net Profit               | 163,220   |