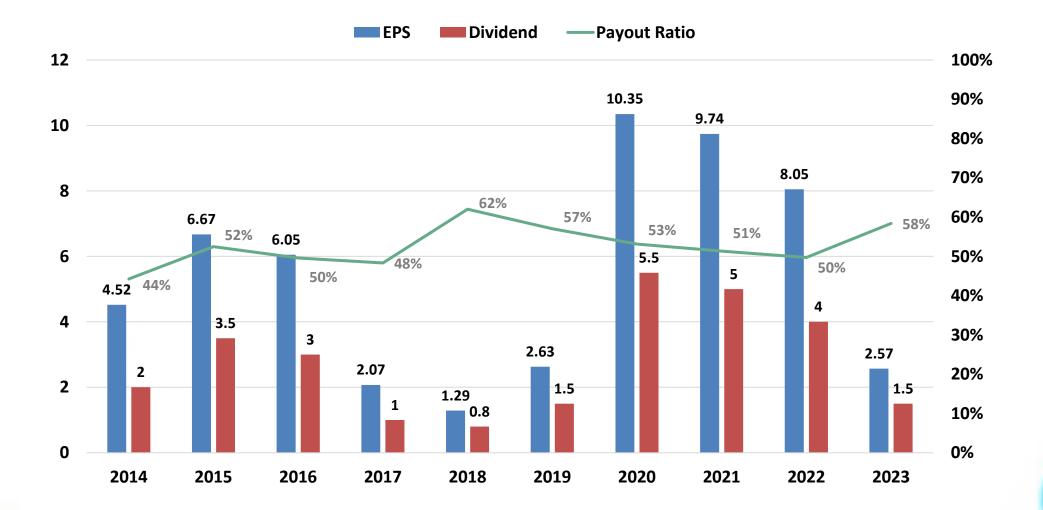

,844,569 | 100%         | 13%  |
| Gross Profit             | 548,089   | 17%  | 361,790   | 13%          | 51%  |
| <b>Operation Expense</b> | 377,191   | 12%  | 342,861   | 1 <b>2</b> % | 10%  |
| Operating Profit         | 170,898   | 5%   | 18,929    | 1%           | 803% |
| Other Income/Expense     | 80,245    | 3%   | 140,594   | 5%           | -43% |
| Profit Before Tax        | 251,143   | 8%   | 159,523   | 6%           | 57%  |
| Net Profit               | 292,200   | 9%   | 135,653   | 5%           | 115% |
| EPS                      | 2.27      |      | 1.05      |              |      |





### **Revenue Breakdown by Products**

■ Consumer ■ Display ■ IT ■ Wearable





### **Financial Trend Analysis**





#### **2024 Monthly Revenue**



page 9



#### **Dividend Payout**





### **Vietnam Investment Progress**







#### **Strengthen the Capability of Core Technologies**

- Optical Design Capability
- Precision Machining Capability

Advanced Optical Products

#### **Enhance Intelligent Manufacturing Technologies**

- Production Automation
- Inspection Automation

**Module Business** 

#### **Extend the Technologies to Other Applications**

- Automotive
- Biotechnical and Medical...

Develop Products besides IT and Consumer Applications



# THANK YOU!

雷

茂林光