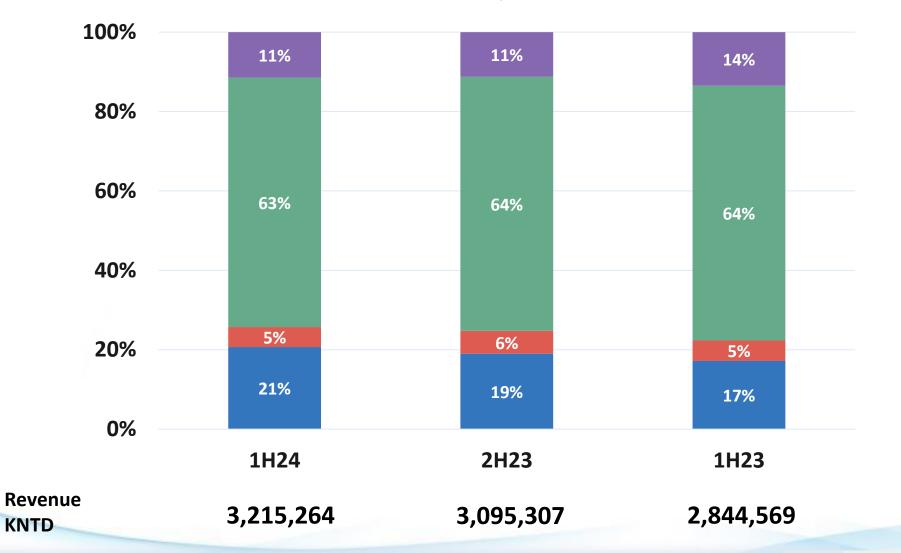

#### **1H24 Income Statement**

| KNTD                     | 1H24      |      | 1H23      |              | ΥοΥ  |
|--------------------------|-----------|------|-----------|--------------|------|
|                          | Amount    | %    | Amount    | %            | %    |
| Net Sales                | 3,215,264 | 100% | 2,844,569 | 100%         | 13%  |
| Gross Profit             | 548,089   | 17%  | 361,790   | 13%          | 51%  |
| <b>Operation Expense</b> | 377,191   | 12%  | 342,861   | 1 <b>2</b> % | 10%  |
| Operating Profit         | 170,898   | 5%   | 18,929    | 1%           | 803% |
| Other Income/Expense     | 80,245    | 3%   | 140,594   | 5%           | -43% |
| Profit Before Tax        | 251,143   | 8%   | 159,523   | 6%           | 57%  |
| Net Profit               | 292,200   | 9%   | 135,653   | 5%           | 115% |
| EPS                      | 2.27      |      | 1.05      |              |      |

### **Revenue Breakdown by Products**

■ Consumer ■ Display ■ IT ■ Wearable