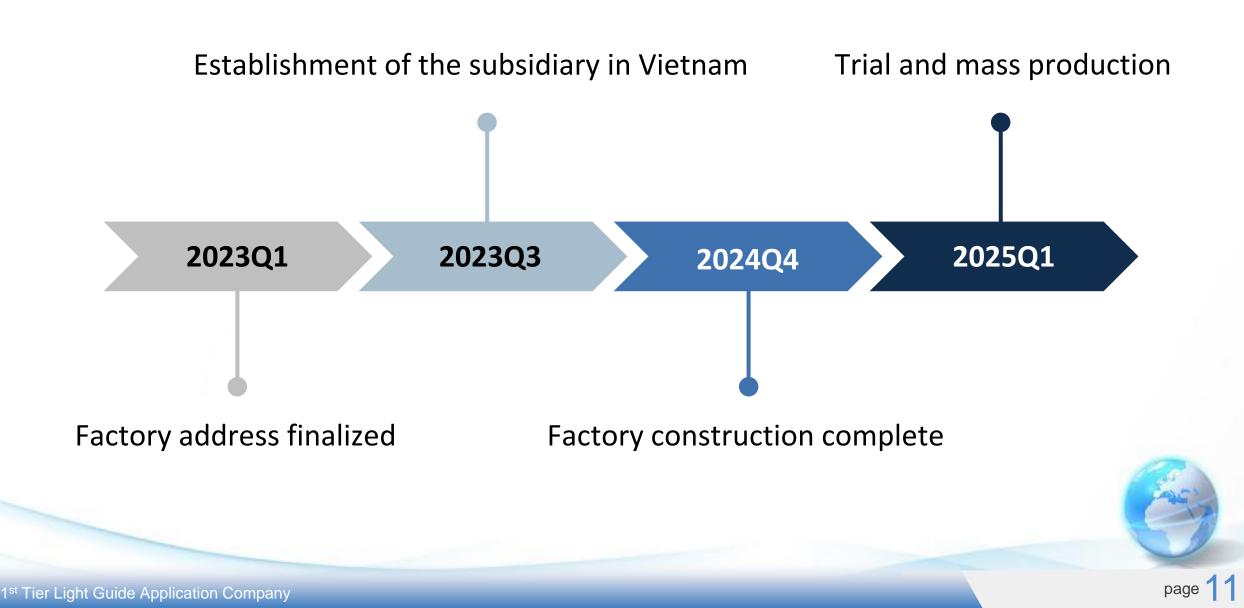

Profit             | 548,089   | 17%  | 361,790   | 13%          | 51%  |
| <b>Operation Expense</b> | 377,191   | 12%  | 342,861   | 1 <b>2</b> % | 10%  |
| Operating Profit         | 170,898   | 5%   | 18,929    | 1%           | 803% |
| Other Income/Expense     | 80,245    | 3%   | 140,594   | 5%           | -43% |
| Profit Before Tax        | 251,143   | 8%   | 159,523   | 6%           | 57%  |
| Net Profit               | 292,200   | 9%   | 135,653   | 5%           | 115% |
| EPS                      | 2.27      |      | 1.05      |              |      |





### **Revenue Breakdown by Products**

■ Consumer ■ Display ■ IT ■ Wearable





### **Financial Trend Analysis**





#### **2024 Monthly Revenue**



page 9



#### **Dividend Payout**





### **Vietnam Investment Progress**







#### **Strengthen the Capability of Core Technologies**

- Optical Design Capability
- Precision Machining Capability

Advanced Optical Products

#### **Enhance Intelligent Manufacturing Technologies**

- Production Automation
- Inspection Automation

**Module Business** 

#### **Extend the Technologies to Other Applications**

- Automotive
- Biotechnical and Medical...

Develop Products besides IT and Consumer Applications



# THANK YOU!

雷

茂林光