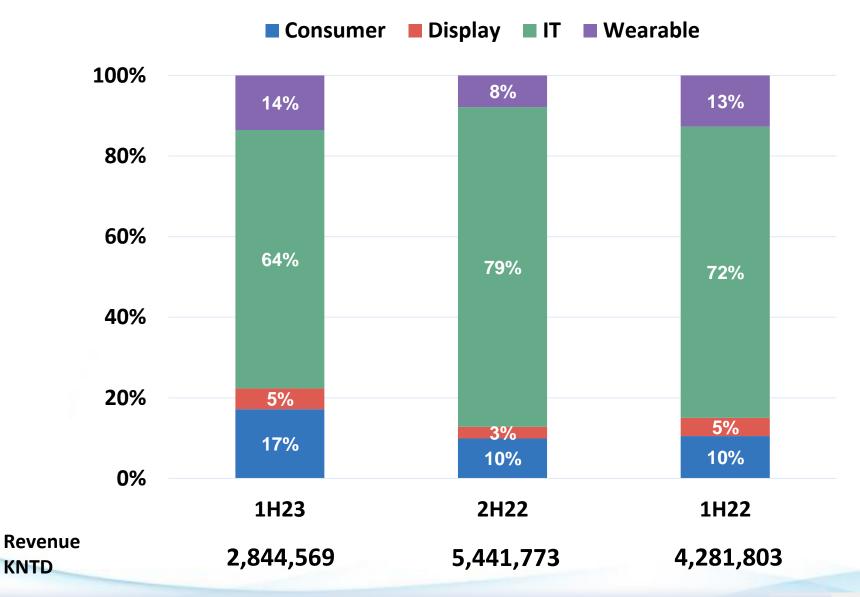

| 1H23      |      | 1H22      |      | YoY  |
|----------------------|-----------|------|-----------|------|------|
|                      | Amount    | %    | Amount    | %    | %    |
| Net Sales            | 2,844,569 | 100% | 4,281,803 | 100% | -34% |
| Gross Profit         | 361,790   | 13%  | 671,284   | 16%  | -46% |
| Operation Expense    | 342,861   | 12%  | 391,832   | 9%   | -12% |
| Operating Profit     | 18,929    | 1%   | 279,452   | 7%   | -93% |
| Other Income/Expense | 140,594   | 5%   | 97,025    | 2%   | 45%  |
| Profit Before Tax    | 159,523   | 6%   | 376,477   | 9%   | -58% |
| Net Profit           | 135,653   | 5%   | 305,224   | 7%   | -56% |
| EPS                  | 1.05      |      | 2.37      |      |      |





# **Revenue Breakdown by Products**





**KNTD** 



# **Financial Trend Analysis**





# **2023 Monthly Revenue**







# **Dividend Payout**







## **Prospects**

#### Strengthen the Capability of Core Optical Technology

- Optical Design
- Enhance the Capability of Optical Precision Machining

#### **Enhance Intelligent Manufacturing Technology**

- Automated Production & Enhancement of Inspection Capability
- Al Deep Learning

#### **Expand the Applications of Light-guiding Technology**

• Large-sized Displays • IT Products • Wearable • . . . . . .