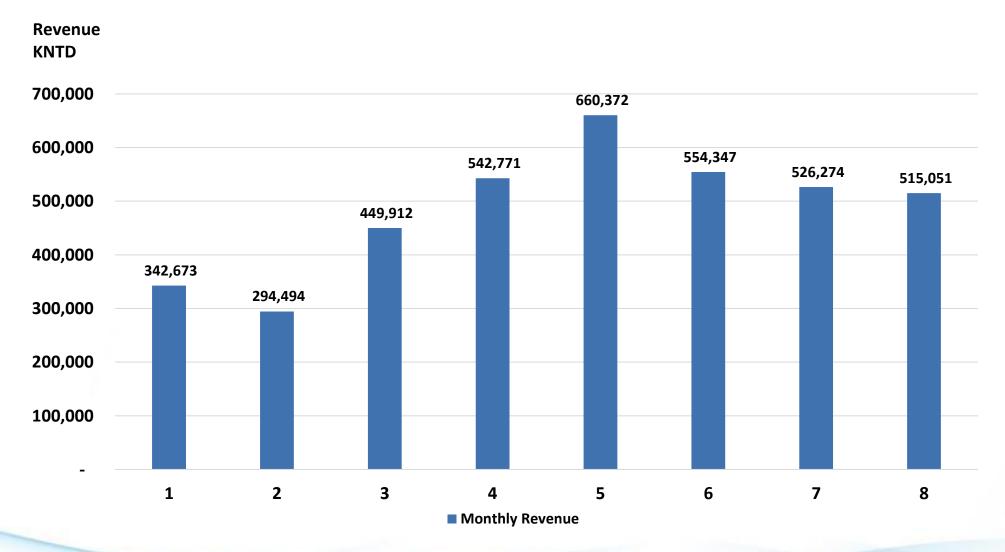

|-----------|------|-----------|------|------|
|                      | Amount    | %    | Amount    | %    | %    |
| Net Sales            | 2,844,569 | 100% | 4,281,803 | 100% | -34% |
| Gross Profit         | 361,790   | 13%  | 671,284   | 16%  | -46% |
| Operation Expense    | 342,861   | 12%  | 391,832   | 9%   | -12% |
| Operating Profit     | 18,929    | 1%   | 279,452   | 7%   | -93% |
| Other Income/Expense | 140,594   | 5%   | 97,025    | 2%   | 45%  |
| Profit Before Tax    | 159,523   | 6%   | 376,477   | 9%   | -58% |
| Net Profit           | 135,653   | 5%   | 305,224   | 7%   | -56% |
| EPS                  | 1.05      |      | 2.37      |      |      |





# **Revenue Breakdown by Products**





**KNTD** 



# **Financial Trend Analysis**





# **2023 Monthly Revenue**







# **Dividend Payout**







## **Prospects**

#### Strengthen the Capability of Core Optical Technology

- Optical Design
- Enhance the Capability of Optical Precision Machining

#### **Enhance Intelligent Manufacturing Technology**

- Automated Production & Enhancement of Inspection Capability
- Al Deep Learning

#### **Expand the Applications of Light-guiding Technology**

• Large-sized Displays • IT Products • Wearable • . . . . . .