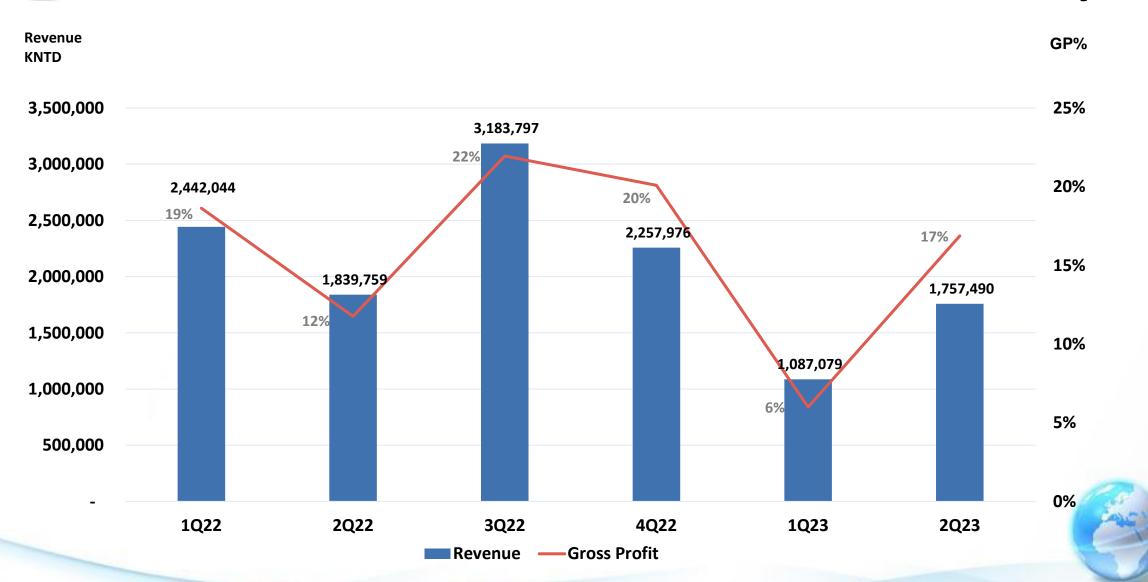

| YoY  |
|----------------------|-----------|------|-----------|------|------|
|                      | Amount    | %    | Amount    | %    | %    |
| Net Sales            | 2,844,569 | 100% | 4,281,803 | 100% | -34% |
| Gross Profit         | 361,790   | 13%  | 671,284   | 16%  | -46% |
| Operation Expense    | 342,861   | 12%  | 391,832   | 9%   | -12% |
| Operating Profit     | 18,929    | 1%   | 279,452   | 7%   | -93% |
| Other Income/Expense | 140,594   | 5%   | 97,025    | 2%   | 45%  |
| Profit Before Tax    | 159,523   | 6%   | 376,477   | 9%   | -58% |
| Net Profit           | 135,653   | 5%   | 305,224   | 7%   | -56% |
| EPS                  | 1.05      |      | 2.37      |      |      |





# **Revenue Breakdown by Products**





**KNTD** 



# **Financial Trend Analysis**





# **2023 Monthly Revenue**







# **Dividend Payout**







## **Prospects**

#### Strengthen the Capability of Core Optical Technology

- Optical Design
- Enhance the Capability of Optical Precision Machining

#### **Enhance Intelligent Manufacturing Technology**

- Automated Production & Enhancement of Inspection Capability
- Al Deep Learning

#### **Expand the Applications of Light-guiding Technology**

• Large-sized Displays • IT Products • Wearable • . . . . . .