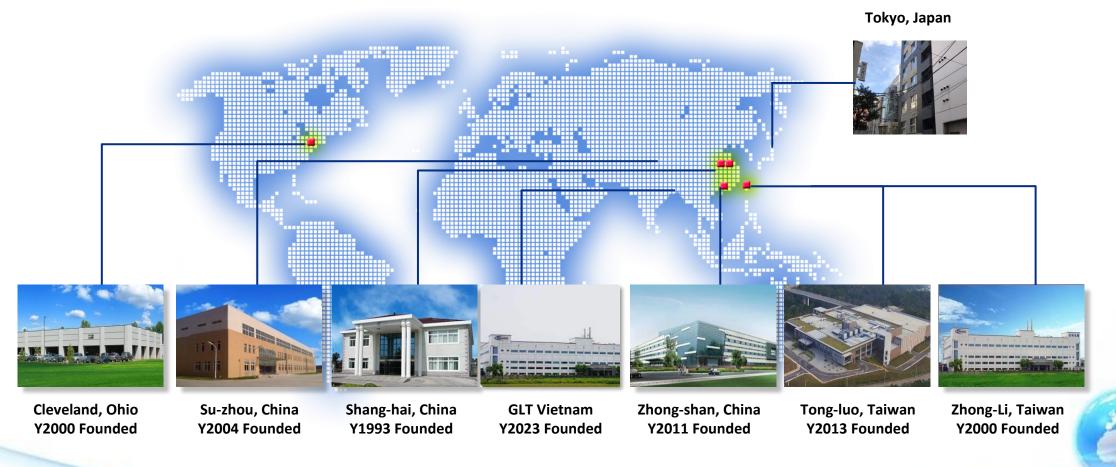

n that might actually occur in the future, might possibly differ from these predictive information either explicitly or implicitly. The very reasons might come from a variety of risks and such factors might be beyond the control by the Company.
- The future outlook contained in the present briefing reflects the Company's perspective to date. In case of a change or adjustment toward such perspective in the future, the Company assumes no responsibility to remind or to update once more.





# **Company Profile**

> Incorporated Date: 2000.07.28

> IPO Date: 2011.07.28

> Company Code: 4935

> Capital: 1,288,640,910 NTD

> Total Employee: 1,200+

> Main Products: Light Guides in Miscellaneous Applications





## **GLT Group**

# Global Lighting Technologies Inc. 2000 Founded/ 2011 TWSE IPO





# **2Q23 Income Statement**

| KNTD                 | 2Q23      |      | 1Q23      |      | QoQ   |
|----------------------|-----------|------|-----------|------|-------|
|                      | Amount    | %    | Amount    | %    | %     |
| Net Sales            | 1,757,490 | 100% | 1,087,079 | 100% | 62%   |
| Gross Profit         | 296,595   | 17%  | 65,195    | 6%   | 355%  |
| Operation Expense    | 175,273   | 10%  | 167,588   | 15%  | 5%    |
| Operating Profit     | 121,322   | 7%   | (102,393) | -9%  | -     |
| Other Income/Expense | 134,902   | 7%   | 5,692     | -    | 2270% |
| Profit Before Tax    | 256,224   | 14%  | (96,701)  | -9%  | -     |
| Net Profit           | 234,558   | 13%  | (98,905)  | -9%  | -     |
| EPS                  | 1.82      |      | (0.77)    |