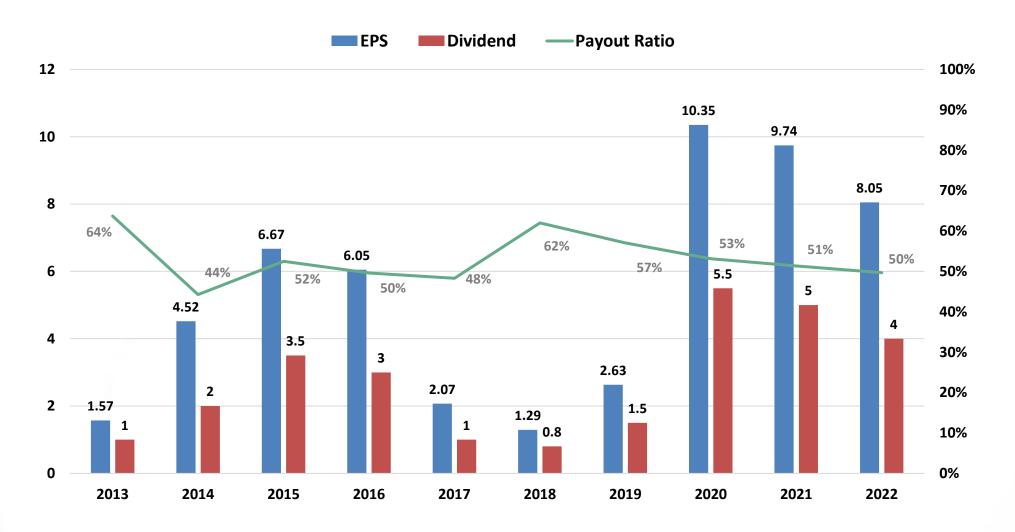

--|------|------|
|                      | Amount    | %    | Amount    | %    | %    |
| Net Sales            | 2,844,569 | 100% | 4,281,803 | 100% | -34% |
| Gross Profit         | 361,790   | 13%  | 671,284   | 16%  | -46% |
| Operation Expense    | 342,861   | 12%  | 391,832   | 9%   | -12% |
| Operating Profit     | 18,929    | 1%   | 279,452   | 7%   | -93% |
| Other Income/Expense | 140,594   | 5%   | 97,025    | 2%   | 45%  |
| Profit Before Tax    | 159,523   | 6%   | 376,477   | 9%   | -58% |
| Net Profit           | 135,653   | 5%   | 305,224   | 7%   | -56% |
| EPS                  | 1.05      |      | 2.37      |      |      |





# **Revenue Breakdown by Products**





**KNTD** 



# **Financial Trend Analysis**





# **2023 Monthly Revenue**







# **Dividend Payout**







## **Prospects**

#### Strengthen the Capability of Core Optical Technology

- Optical Design
- Enhance the Capability of Optical Precision Machining

#### **Enhance Intelligent Manufacturing Technology**

- Automated Production & Enhancement of Inspection Capability
- Al Deep Learning

#### **Expand the Applications of Light-guiding Technology**

• Large-sized Displays • IT Products • Wearable • . . . . . .