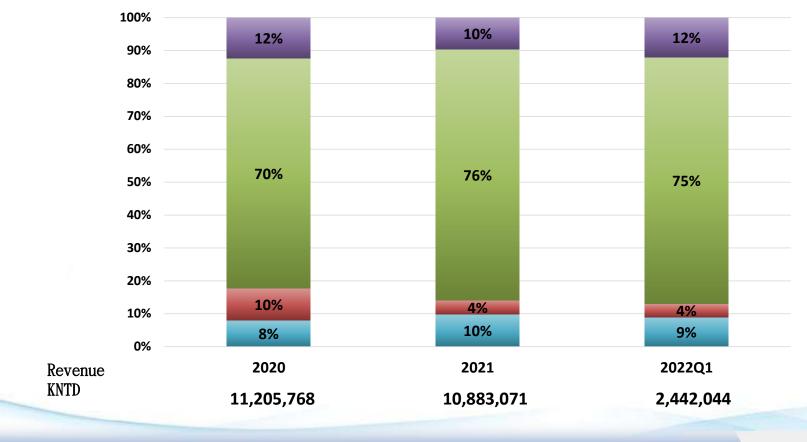

## **Revenue Breakdown by Products**

Consumer Display IT Wearable

1<sup>st</sup> Tier Light Guide Application Company