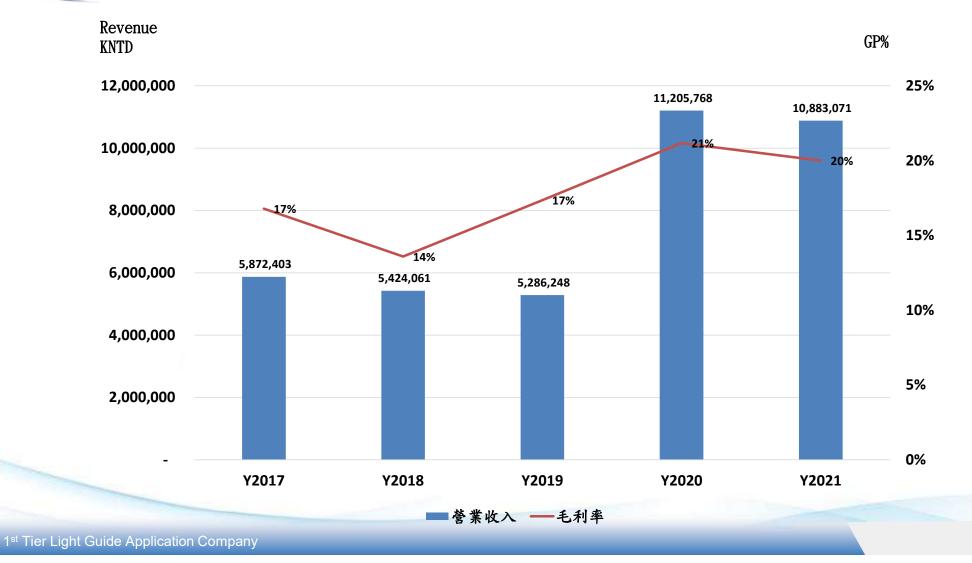

### Y2021 Income Statement

| KNTD                    | Y2021        |      | Y2020        |      | YoY  |
|-------------------------|--------------|------|--------------|------|------|
|                         | Amount       | %    | Amount       | %    | %    |
| Net Sales               | 10, 883, 071 | 100% | 11, 205, 768 | 100% | -3%  |
| Gross Profit            | 2, 153, 544  | 20%  | 2, 372, 943  | 21%  | -9%  |
| Operation Expense       | 825, 033     | 8%   | 797, 486     | 7%   | 3%   |
| Operation Profit        | 1, 328, 511  | 12%  | 1,575,457    | 14%  | -16% |
| Other<br>Income/Expense | 15, 862      | 0%   | -88, 150     | -1%  | 118% |
| Profit Before Tax       | 1, 344, 373  | 12%  | 1,487,307    | 13%  | -10% |
| Net Profit              | 1, 275, 133  | 12%  | 1, 355, 051  | 12%  | -6%  |
| EPS                     | 9.74         |      | 10.35        |      |      |

## Financial Trend Analysis

GLOBAL LIGHTING Technologies inc.

**Dividend Payout** 

1<sup>st</sup> Tier Light Guide Application Company