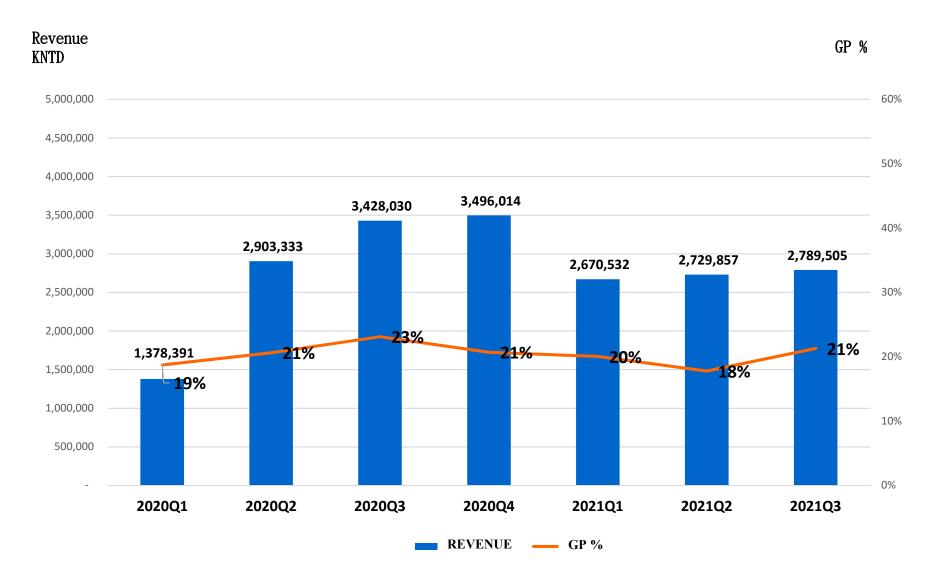

## **3Q21 Income Statement**

| KNTD                 | 3Q21        |      | 2Q21        |      | QoQ |
|----------------------|-------------|------|-------------|------|-----|
|                      | Amount      | %    | 金額          | %    | %   |
| Net Sales            | 2, 789, 505 | 100% | 2, 729, 857 | 100% | 2%  |
| Gross Profit         | 594, 101    | 21%  | 485, 504    | 18%  | 22% |
| Operation Expense    | 213, 493    | 8%   | 201, 569    | 8%   | 6%  |
| Operating Profit     | 380, 608    | 13%  | 283, 935    | 10%  | 34% |
| Other Income/Expense | 22, 759     | 1%   | - 12, 305   | -    | -   |
| Profit Before Tax    | 403, 367    | 14%  | 271,630     | 10%  | 48% |
| Net Profit           | 376, 433    | 13%  | 270, 154    | 10%  | 39% |
| EPS                  | 2. 87       |      | 2.06        | 0%   |     |

GLOBAL LIGHTING TECHNOLOGIES, INC. YT3Q 2021 Income Statement

| KNTD                     | YT3Q 2021   |      | YT3Q 2020   |      | YoY  |
|--------------------------|-------------|------|-------------|------|------|
|                          | Amount      | %    | Amount      | %    | %    |
| Net Sales                | 8, 189, 894 | 100% | 7, 709, 754 | 100% | 6%   |
| Gross Profit             | 1, 614, 798 | 20%  | 1, 649, 529 | 21%  | -2%  |
| <b>Operation Expense</b> | 635, 002    | 8%   | 566, 113    | 7%   | 12%  |
| <b>Operating Profit</b>  | 979, 796    | 12%  | 1, 083, 416 | 14%  | -10% |
| Other Income/Expense     | 31,676      | _    | -37, 569    | 0%   | -    |
| Profit Before Tax        | 1, 011, 472 | 12%  | 1, 045, 847 | 14%  | -3%  |
| Net Profit               | 972, 069    | 12%  | 933, 554    | 12%  | 4%   |
| EPS                      | 7.42        |      | 7.13        |      |      |

#### **Financial Trend Analysis**

LED Lightguide & Illumination Leader

CI G