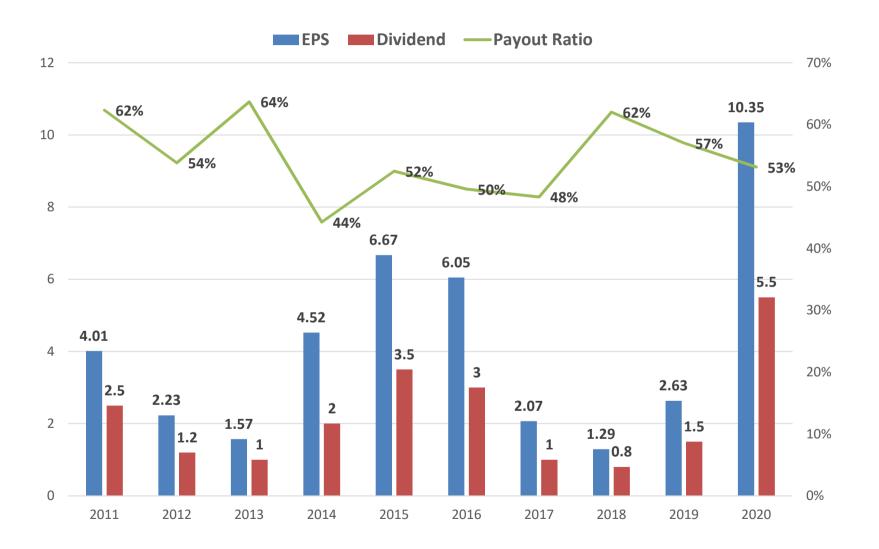

GLOBAL LIGHTING TECHNOLOGIES, INC. Revenue Breakdown by Products

Consumer Display IT Wearable

7

Dividend

LED Lightguide & Illumination Leader