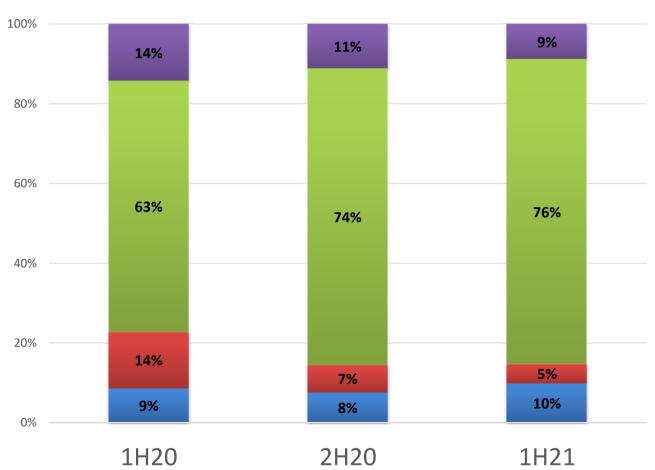

GLOBAL LIGHTING TECHNOLOGIES, INC. Revenue Breakdown by Products

Consumer Display IT Wearable

7

Dividend

LED Lightguide & Illumination Leader