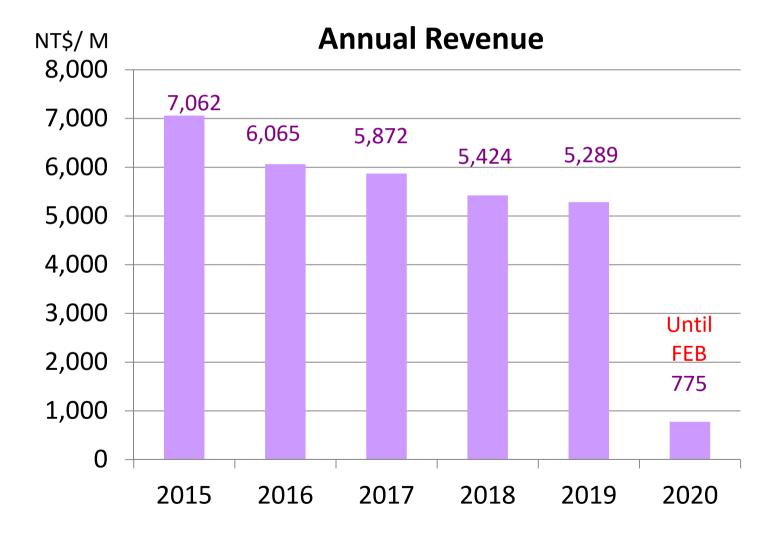

ments and related assumptions. All financial figures discussed herein are prepared pursuant to IFRS.

Such factors and other risks are discussed in greater details in the GLT filings with the Securities and Futures Bureau of the Financial Supervisory Commission, Executive Yuan, R.O.C. and the Taiwan Stock Exchange Corp.





## Outline

- Company Profile
- Overview of GLT Group
- **Revenue Contribution**
- Competitive Advantage
- Future Prospects



# **Company Profile**

- Incorporated Date : 2000.07.28
- IPO Date: 2011.07.28
- Company Code: 4935
- Capital : 1,309,370,910 NTD
- Main Products: Light Guides in Miscellaneous Applications





**GLT Group** 

Cleveland, Ohio

Su-zhou, China

Shang-hai, China

Zhong-shan, China

Tong-luo, Taiwan

Zhong-Li, Taiwan







## **Annual Revenue**





**Business Income** 









## **Revenue Breakdown**



2019

Revenue: \$5,425,937KNTD





I.P. Portfolio

Total number of I.P. guarantee



#### **Auto Production Line for LGP**

**In-line Packaging.** 

#### **Start from Pellets**