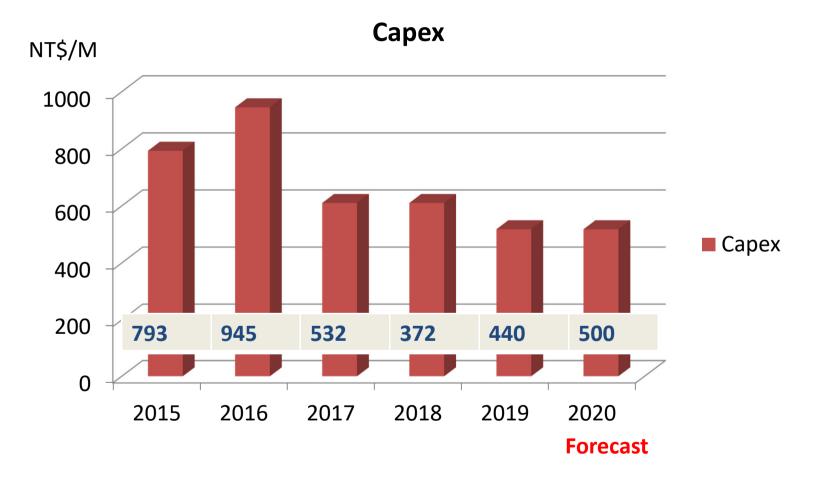

by the forwardlooking statements and related assumptions. All financial figures discussed herein are prepared pursuant to IFRS.

Such factors and other risks are discussed in greater details in the GLT filings with the Securities and Futures Bureau of the Financial Supervisory Commission, Executive Yuan, R.O.C. and the Taiwan Stock Exchange Corp.





## Outline

- Company Profile
- Overview of GLT Group
- **Revenue Contribution**
- Competitive Advantage
- Future Prospects



# **Company Profile**

- Incorporated Date : 2000.07.28
- IPO Date: 2011.07.28
- Company Code: 4935
- Capital : 1,309,370,910 NTD
- Main Products: Light Guides in Miscellaneous Applications





**GLT Group** 

Cleveland, Ohio

Su-zhou, China

Shang-hai, China

Zhong-shan, China

Tong-luo, Taiwan

Zhong-Li, Taiwan







## **Annual Revenue**





**Business Income** 









## **Revenue Breakdown**



2019

Revenue: \$5,425,937KNTD





I.P. Portfolio

Total number of I.P. guarantee



#### **Auto Production Line for LGP**

**In-line Packaging.** 

#### **Start from Pellets**