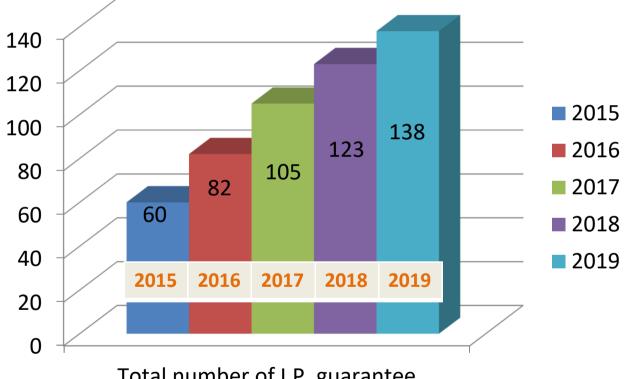

## **Revenue Breakdown**

2019

Revenue: \$5,425,937KNTD

I.P. Portfolio

Total number of I.P. guarantee