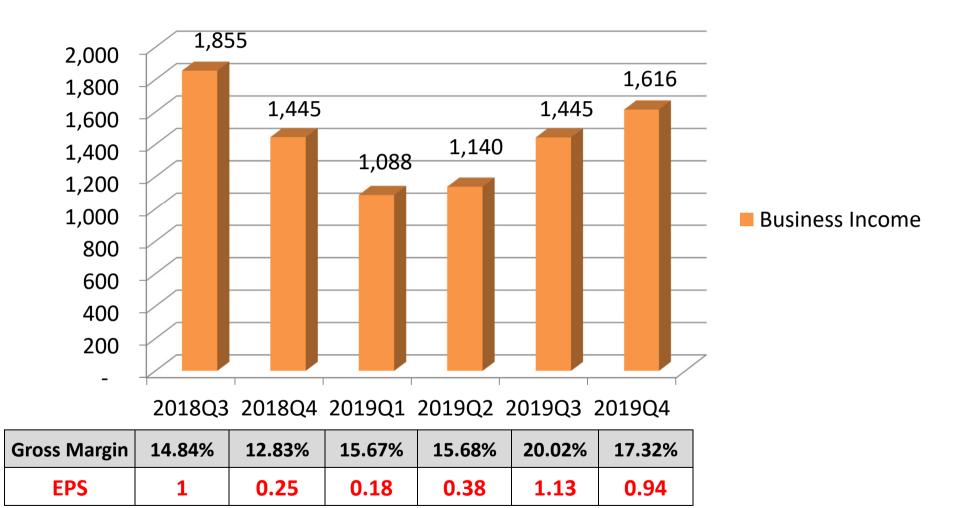

ons. All financial figures discussed herein are prepared pursuant to IFRS.

Such factors and other risks are discussed in greater details in the GLT filings with the Securities and Futures Bureau of the Financial Supervisory Commission, Executive Yuan, R.O.C. and the Taiwan Stock Exchange Corp.





## Outline

- Company Profile
- Overview of GLT Group
- **Revenue Contribution**
- Competitive Advantage
- Future Prospects



# **Company Profile**

- Incorporated Date : 2000.07.28
- IPO Date: 2011.07.28
- Company Code: 4935
- Capital : 1,309,370,910 NTD
- Main Products: Light Guides in Miscellaneous Applications





**GLT Group** 

Cleveland, Ohio

Su-zhou, China

Shang-hai, China

Zhong-shan, China

Tong-luo, Taiwan

Zhong-Li, Taiwan







## **Annual Revenue**





**Business Income** 









## **Revenue Breakdown**



2019

Revenue: \$5,425,937KNTD





I.P. Portfolio

Total number of I.P. guarantee



#### **Auto Production Line for LGP**

**In-line Packaging.** 

#### **Start from Pellets**