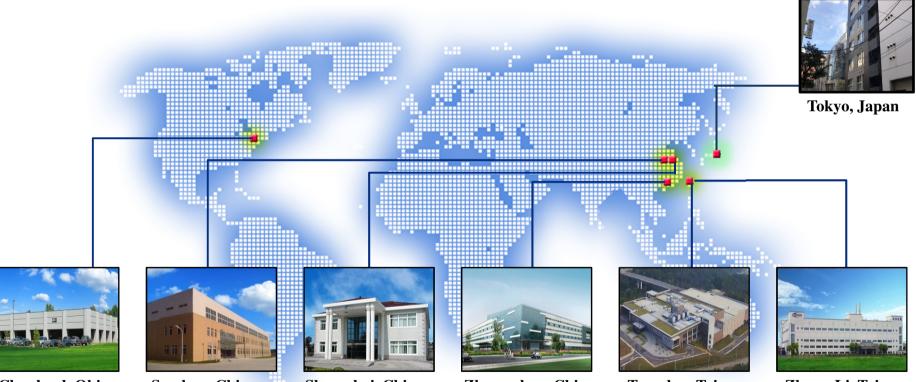

# **Company Profile**

- Incorporated Date : 2000.07.28
- IPO Date: 2011.07.28
- Company Code: 4935
- Capital : 1,309,370,910 NTD
- Main Products: Light Guides in Miscellaneous Applications

**GLT Group** 

Cleveland, Ohio

Su-zhou, China

Shang-hai, China

Zhong-shan, China

Tong-luo, Taiwan

Zhong-Li, Taiwan