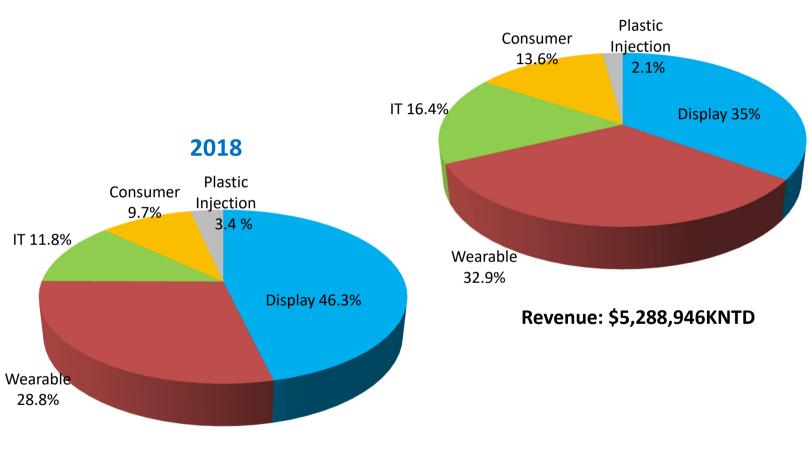

## **Revenue Breakdown**

2019

Revenue: \$5,425,937KNTD

I.P. Portfolio

Total number of I.P. guarantee